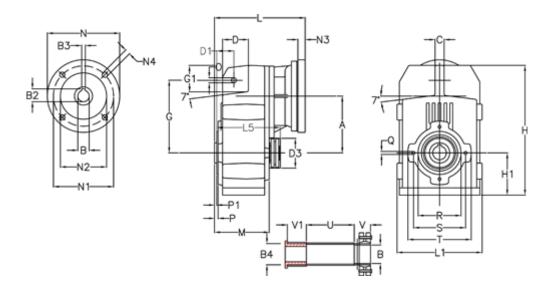

## **Measures**

| A = 112.50 | D1 = 35.0 | l5 = 159.5  | P1                                  | = 3.0   | V :  |
|------------|-----------|-------------|-------------------------------------|---------|------|
| B = 25     | d3 = 77   | M = 100.5   | Q                                   | = M8x12 | V1 : |
| B1 = 19    | G = 140   | N = 200     | R                                   | = 80    |      |
| B2 = 21.8  | G1 = 51.0 | N1 = 165    | S                                   | = 100   |      |
| B3 = 6     | H = 251.0 | N2 = 130    | Т                                   | = 120   |      |
| B4 = 25    | H1 = 84.0 | N4 = M10x20 | Tightening torque Nm adapter bushin | g = 6.0 |      |
| C = 20     | L = 205.0 | O = 11      | Tightening torque Nm shrink disc    | = 7.0   |      |
| D = 47.5   | L1 = 170  | P = 4.5     | U                                   | = 83.0  |      |
|            |           |             |                                     |         |      |